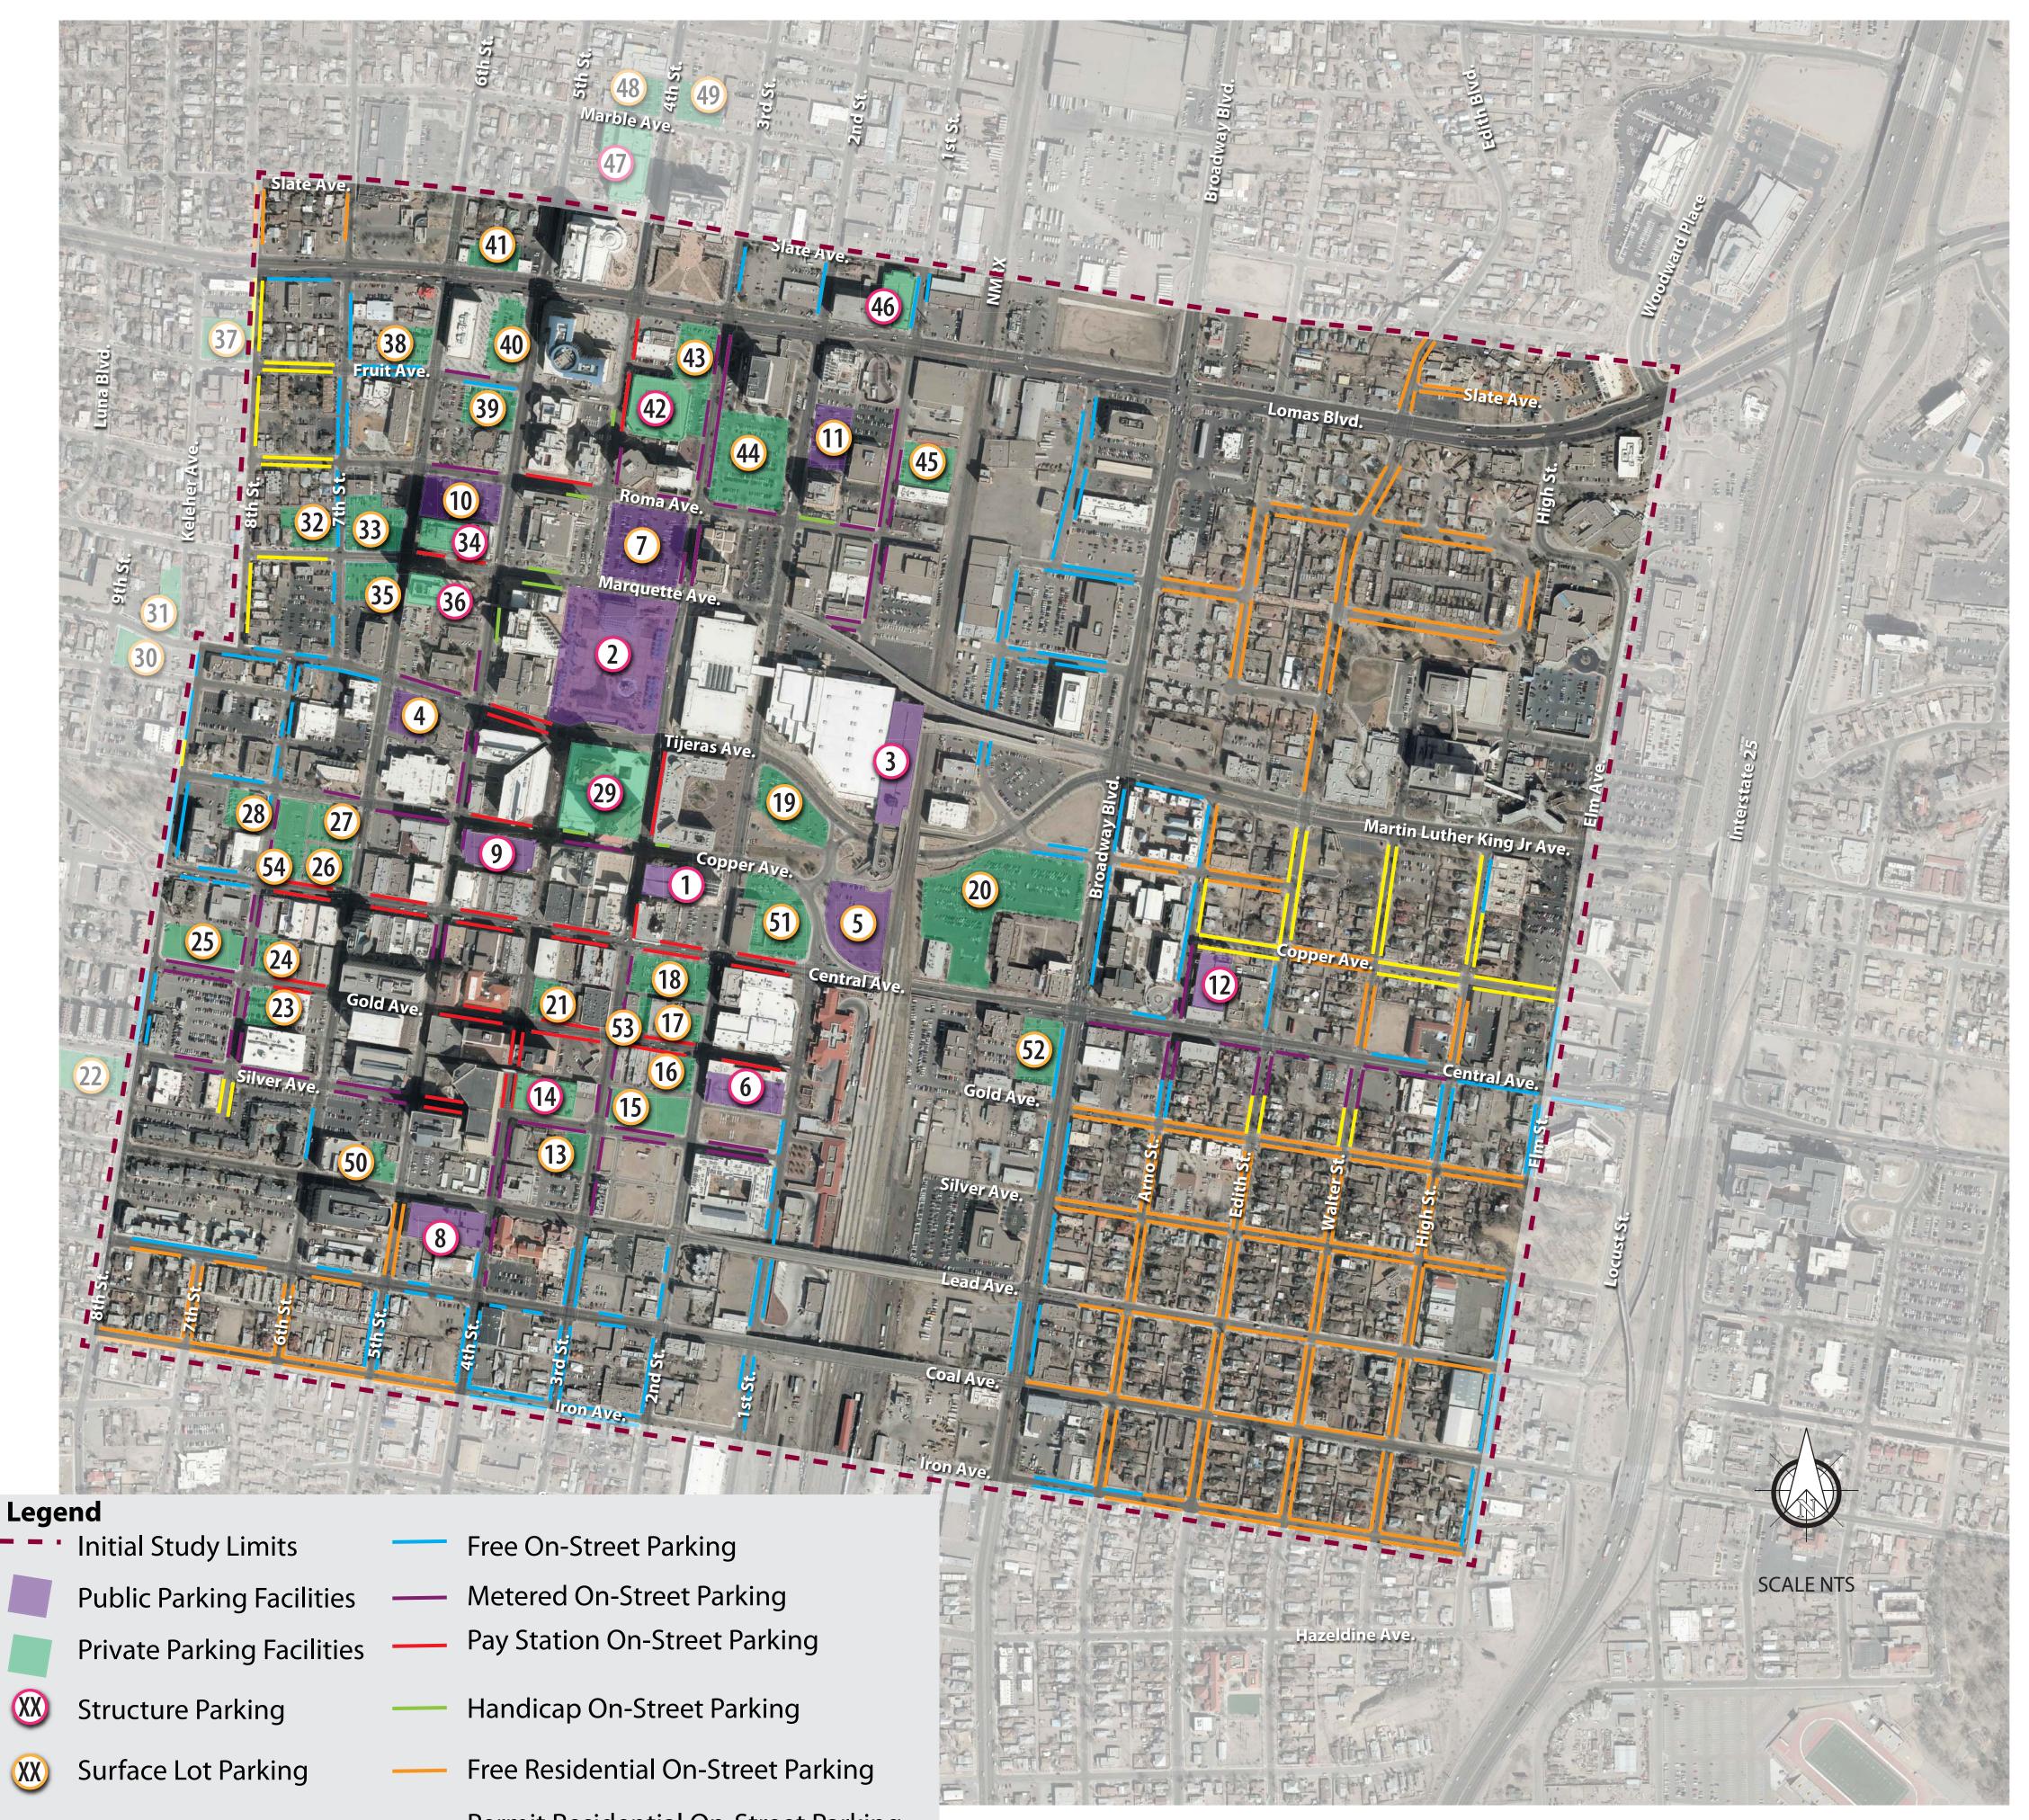

## Legend

-

- Permit Residential On-Street Parking

| Map ID    | Lot # | Name                           | Address                                            | Type of<br>Facility |
|-----------|-------|--------------------------------|----------------------------------------------------|---------------------|
| ity-Owne  | d Pub | lic Parking                    |                                                    | <u> </u>            |
| 1         |       | Acropolis                      | 220 Copper NW                                      | Structure           |
| 2         |       | Civic Center                   | 321 4th St NW                                      | Structure           |
| 3         |       | Convention                     | 100 Grand NW                                       | Structure           |
| 4         |       | Library Lot                    | 510 Tijeras Ave NW                                 | Surface             |
| 5         |       | 1st and Central                | 216 1/2 1st St NW                                  | Surface             |
| 6         |       | 2nd and Gold                   | 2nd & Gold                                         | Structure           |
| 7         |       | 3rd and Marquette              | 412 4th St NW                                      | Surface             |
| 8         |       | 4th and Lead                   | 410 Lead NW                                        | Structure           |
| 9         |       | 5th and Copper                 | 5th & Copper                                       | Structure           |
| 10        |       | 5th and Roma                   | 500 Roma NW                                        | Surface             |
| 11        |       | Plaza del Sol                  | 600 2nd St NW                                      | Surface             |
| 12        |       | Old Albuquerque High           | Central & Arno                                     | Structure           |
|           |       |                                | ubtotal                                            | 1                   |
| rivately- | Ownec | Public Parking                 |                                                    | 1                   |
| 13        |       | Park it Place                  | 3rd & Silver                                       | Surface             |
| 14        |       | Public Parking                 | 320 Gold                                           | Structure           |
| 15        |       | Park it Place                  | 2nd & Silver                                       | Surface             |
| 16        |       | Ricardo Chavez                 | 2nd & Gold - SW Corner                             | Surface             |
| 17        |       | Parking Co. of America         | 2nd & Gold - NW Corner                             | Surface             |
| 18        |       | Park it Place                  | 2nd & Central - SW Corner                          | Surface             |
| 19        |       | First Plaza Galleria           | 1st St                                             | Surface             |
| 20        |       | First Baptist Church           | MLK & Broadway                                     | Surface             |
| 21        |       | Parking USA                    | 4th & Gold - NE Corner                             | Surface             |
| 22        |       | Park it Place                  | 8th & Silver                                       | Surface             |
| 23        |       | Parking Co. of America         | 7th & Gold - SE Corner                             | Surface             |
| 24        |       | Parking Co. of America         | 7th & Gold - NE Corner                             | Surface             |
| 25        |       | Park it Place                  | 7th & Gold - NW Corner                             | Surface             |
| 26        |       | Park it Place                  | 6th & Central - NW Corner                          | Surface             |
| 27        |       | Park it Place                  | 6th & Copper - SW Corner                           | Surface             |
| 28        |       | Park it Place                  | 7th & Copper - SW Corner                           | Surface             |
| 29        |       | ABQ Plaza/Hyatt                | Copper (Hyatt)                                     | Structure           |
| 30        |       | Park it Place                  | 9th & Kent - SE Corner                             | Surface             |
| 31        |       | Park it Place                  | Tijeras & Keleher - NW Corner                      | Surface             |
| 32        |       | Parking Co. of America         | 407 Marquette                                      | Surface             |
| 33        |       | Parking Co. of America         | 400 6th St                                         | Surface             |
| 34        |       | Compass Bank/Public            | 6th & Roma - SE Corner                             | Structure           |
| 35        |       | Park it Place                  | 6th & Marquette - SW Corner                        | Surface             |
| 36        |       | 500 Marquette                  | 6th & Marquette                                    | Structure           |
| 37        |       | Park it Place                  | 8th & Fruit                                        | Surface             |
| 38        |       | Park it Place                  | 6th & Fruit                                        | Surface             |
| 39        |       | Court Parking                  | 5th & Fruit                                        | Surface             |
| 40        |       | Olympic Parking                | 5th & Fruit - NW Corner                            | Surface             |
| 41        |       | Parking Co. of America         | 5th & Lomas - NW Corner                            | Surface             |
| 41        |       | Courthouse Parking             | 500 4th St                                         | Structure           |
| 43        |       | Classified Parking Syst.       | 3rd St                                             | Surface             |
| 43        |       | Wells Fargo                    | 3rd & Roma                                         | Surface             |
| 45        |       | Park it Place                  | 1st & Lomas - SE Corner                            | Surface             |
| 45        |       | First State Bank               | 200 Lomas                                          | Structure           |
| 40        |       | Metro Court Parking            | 200 Lomas<br>201 3rd St                            | Structure           |
| 47        |       |                                | 4th & Marble - NW Corner                           | Surface             |
| 48 49     |       | Parking Company                | 4th & Marble - NE Corner                           | Surface             |
|           |       | Parking Company                |                                                    | 1                   |
| 50        |       | Park it Place                  | 5th & Lead - NW Corner                             | Surface             |
| 51        |       | Joy Junction                   | 2nd & Central - NE Corner                          | Surface             |
| 52        |       | Park it Place                  | Central & Broadway - SW Corner                     | Surface             |
| 53        |       | Park it Place<br>Park it Place | 3rd & Gold - NE Corner<br>7th & Copper - SE Corner | Surface<br>Surface  |